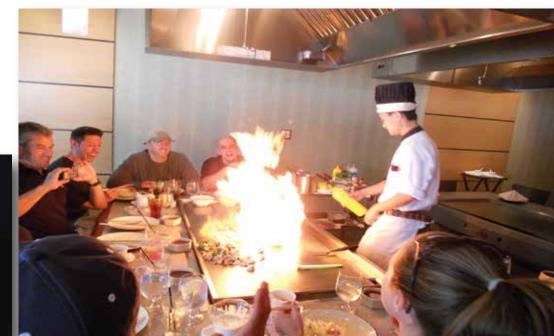

# Hibachi Show or To Go Every Day

All hibachi entrées are served with soup, salad, white rice, shrimp and vegetables